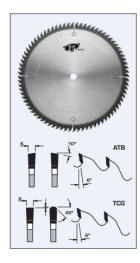

## Design:

- Tooth configuration: refer to chart (see items)
- Cutting Material: TC
- Very stable body minimizes run-out
- Expansion slots: Cu Plugged

## **Application:**

- For fine cuts in veneered panels, expensive woods and sheets, thin plexiglass, masonite, and plastics
- On table saws, sliding table saws, and vertical panel sizing saws

| SPECIFICATIONS |         |
|----------------|---------|
| Diameter       | 8 in    |
| Bore           | 5/8 in  |
| Grind          | АТВ     |
| Kerf           | .080 in |
| Teeth          | 64      |
| Manufacturer   | FS Tool |