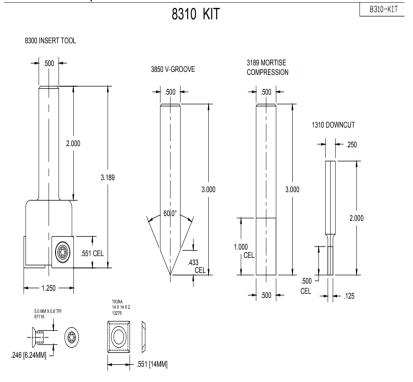

## Item #8310 (Set), Vortex Series 8300 Insert Shaker Door Set \$513.25

Edge of Arlington offers free shipping in the United States when you choose flat rate shipping. Two wing insert design with upshear angle can be used to quickly " rough out" the center panel area of a Shaker Style MDF door, and then use a series of smaller diameter tooling to " square up" the inside corners of the recessed panel area.

| SPECIFICATIONS   |                                                                                                                                                   |
|------------------|---------------------------------------------------------------------------------------------------------------------------------------------------|
| Diameter         |                                                                                                                                                   |
| <b>Cut Depth</b> |                                                                                                                                                   |
| Includes         | Insert Body 8300, Box of 10 Replacement Inserts 13276, 1 - 3850 1/2 in V-Groove Bit, 1 - 3189 1/2 in Mortise Compression, 2 - 1310 1/8 in Downcut |
| Overall Length   |                                                                                                                                                   |
| Shank            |                                                                                                                                                   |
| Style            | Series 8300 Insert Shaker Door Set                                                                                                                |