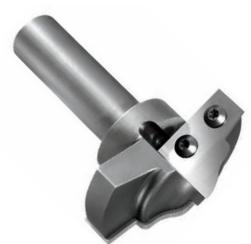

## Edge of Arlington Saw & Tool, Inc.

124 South Collins Arlington, TX 76010

Phone:817-461-7171 • Fax: 817-795-6651

Toll Free: 888-461-7171 Email: <u>info@eoasaw.com</u> Website: www.eoasaw.com

Item #INS-10539, Vortex MDF Panel Raise Profiles: Replacement Insert for Insert Body 8215 - Small Bead Profile (1/4" R) \$46.82