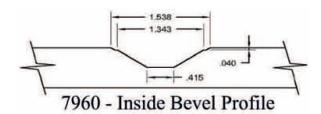

Note that you need two inserts per tool.

| SPECIFICATIONS |                                                                                       |
|----------------|---------------------------------------------------------------------------------------|
| Profile        | Inside Profile - Bevel                                                                |
| Style          | MDF Inside Door Profiles - Replacement Insert for 7960 Body - Inside Roughing Profile |
| Includes       |                                                                                       |
| Note           | Note that you need two inserts per tool.                                              |
| Manufacturer   | Vortex Tool                                                                           |