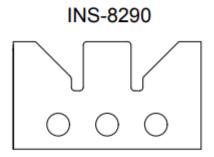

## **Edge of Arlington Saw & Tool, Inc.**

124 South Collins Arlington, TX 76010

Phone:817-461-7171 • Fax: 817-795-6651

Toll Free: 888-461-7171 Email: <u>info@eoasaw.com</u> Website: www.eoasaw.com

Item #INS-8290, Vortex Series 8500 Multi-Profile Insert Entry Way Door Cutters -Door Profile: Replacement Bevel Stick Door Insert \$62.35

Thank you for shopping with us!

Note that you need two inserts per tool.

| SPECIFICATIONS |                                          |
|----------------|------------------------------------------|
| Includes       |                                          |
| Style          | Bevel Stick Door Insert                  |
| Part Descp.    | Replacement Stick Door Insert            |
| Note           | Note that you need two inserts per tool. |
| Manufacturer   | Vortex Tool                              |