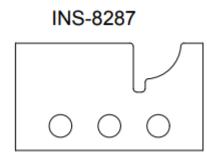

## Item #INS-8287, Vortex Series 8500 Multi-Profile Insert Entry Way Door Cutter - Glass Profile: Replacement Bead Glass Stick Insert \$62.35

Thank you for shopping with us!

One set of inserts is included with the purchase of the body, order body separately. Note that you need two inserts per tool.

| SPECIFICATIONS |                                          |
|----------------|------------------------------------------|
| Manufacturer   | Vortex Tool                              |
| Includes       |                                          |
| Style          | Bead Glass Stick Insert                  |
| Note           | Note that you need two inserts per tool. |
| Part Descp.    | Replacement Glass Stick Insert           |