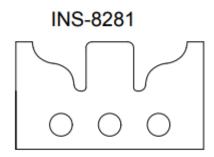

## Item #INS-8281, Vortex Series 8500 Multi-Profile Insert Entry Way Door Cutters - Door Profile: Replacement Dbl Ogee Stick Door Insert \$62.35

Edge of Arlington offers free shipping in the United States when you choose flat rate shipping.

Note that you need two inserts per tool..

| SPECIFICATIONS |                                          |
|----------------|------------------------------------------|
| Includes       |                                          |
| Style          | Dbl Ogee Stick Door Insert               |
| Туре           | Replacement Stick Door Insert            |
| Note           | Note that you need two inserts per tool. |
| Manufacturer   | Vortex Tool                              |