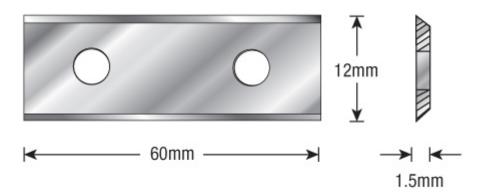

| SPECIFICATIONS  |                                          |
|-----------------|------------------------------------------|
| Manufacturer    | Amana Tool                               |
| Dimensions      | 60 x 12 x 1.5mm                          |
| Edge(s)         | 2 Cutting Edges                          |
| Material        | General Purpose Wood, Chipboard, Plywood |
| Recommended For |                                          |