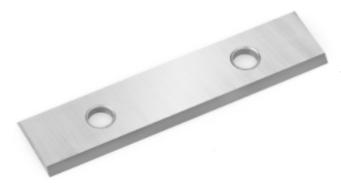

## Item #ICK-50, Amana Tool Straight Solid Carbide Insert Knives: 2 Cutting Edges \$8.74

Thank you for shopping with us!

New grades now available for different material types such as softwood/hardwood, MDF/solid surface, and micro-finish for general purpose.

| SPECIFICATIONS  |                                          |
|-----------------|------------------------------------------|
| Manufacturer    | Amana Tool                               |
| Dimensions      | 50 x 12 x 1.5mm                          |
| Edge(s)         | 2 Cutting Edges                          |
| Material        | General Purpose Wood, Chipboard, Plywood |
| Recommended For |                                          |