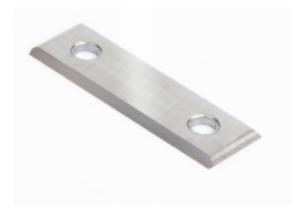

## Item #ICK-40, Amana Tool Straight Solid Carbide Insert Knives: 2 Cutting Edges \$9.49

Thank you for shopping with us!

New grades now available for different material types such as softwood/hardwood, MDF/solid surface, and micro-finish for general purpose.

| SPECIFICATIONS  |                                          |
|-----------------|------------------------------------------|
| Manufacturer    | Amana Tool                               |
| Dimensions      | 40 x 12 x 1.5mm                          |
| Edge(s)         | 2 Cutting Edges                          |
| Material        | General Purpose Wood, Chipboard, Plywood |
| Recommended For |                                          |