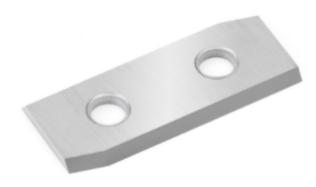

## Item #ICK-35RH, Amana Tool Straight Solid Carbide Insert Knives: 2 Cutting Edges \$15.04

Thank you for shopping with us!

New grades now available for different material types such as softwood/hardwood, MDF/solid surface, and micro-finish for general purpose.

| SPECIFICATIONS  |                                          |
|-----------------|------------------------------------------|
| Manufacturer    | Amana Tool                               |
| Dimensions      | 30 x 12 x 1.5mm                          |
| Edge(s)         | 2 Cutting Edges                          |
| Material        | General Purpose Wood, Chipboard, Plywood |
| Recommended For |                                          |