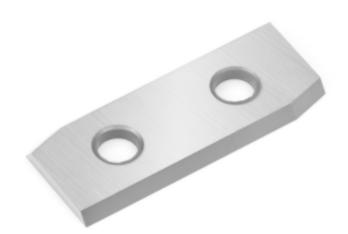

## Item #ICK-35LH, Amana Tool Straight Solid Carbide Insert Knives: 2 Cutting Edges \$15.04

Thank you for shopping with us!

New grades now available for different material types such as softwood/hardwood, MDF/solid surface, and micro-finish for general purpose.

| SPECIFICATIONS  |                                          |
|-----------------|------------------------------------------|
| Manufacturer    | Amana Tool                               |
| Dimensions      | 30 x 12 x 1.5mm                          |
| Edge(s)         | 2 Cutting Edges                          |
| Material        | General Purpose Wood, Chipboard, Plywood |
| Recommended For |                                          |