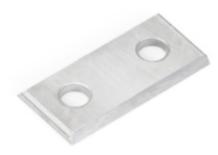

## Item #ICK-25, Amana Tool Straight Solid Carbide Insert Knives: 2 Cutting Edges \$7.84

Thank you for shopping with us!

New grades now available for different material types such as softwood/hardwood, MDF/solid surface, and micro-finish for general purpose.

| SPECIFICATIONS  |                                          |
|-----------------|------------------------------------------|
| Manufacturer    | Amana Tool                               |
| Dimensions      | 25 x 12 x 1.5mm                          |
| Edge(s)         | 2 Cutting Edges                          |
| Material        | General Purpose Wood, Chipboard, Plywood |
| Recommended For |                                          |