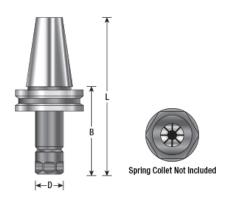

Amana Tool CAT 40 High Precision ER Collet 35mm Chuck Tool Holders

• Made from alloy steel hardened to 54 - 56rc • Tool Holders Balanced to G2.5 at 25 000 RPMs • Coolant thru capability • Concentricity is less than .0002 at collet face • Rear thread for pull stud is 5/8 - 11 • Spring collet not included

| SPECIFICATIONS               |             |
|------------------------------|-------------|
| Cut Height, Length, or Width | 2 1/2 in    |
| Length                       | 165.1 mm    |
| Manufacturer                 | Amana Tool  |
| Specs-Misc                   | Collet ER20 |
| Thread Size/Length           | 5/8-11 in   |