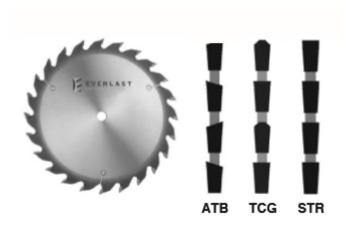

Straight Top Grind - STR - Each tooth will cut full kerf, making this design very effective for removing material however high cutting pressures are present. Typically used for rip cutting hardwood and softwood.

| SPECIFICATIONS |                     |
|----------------|---------------------|
| Manufacturer   | Everlast            |
| Diameter       | 12 in               |
| Bore           | 1 in                |
| Grind          | STR                 |
| Hook Angle     | 20 deg              |
| Kerf           | 0.160 in / 4.1 mm   |
| Plate          | 0.110 in - / 2.8 mm |
| Teeth          | 30                  |
| Keyways        |                     |