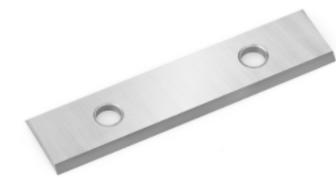

## Item #HCK-50, Amana Tool Straight Solid Carbide Insert Knives: 2 Cutting Edges \$11.66

Thank you for shopping with us!

New grades now available for different material types such as softwood/hardwood, MDF/solid surface, and micro-finish for general purpose.

| SPECIFICATIONS  |                               |
|-----------------|-------------------------------|
| Manufacturer    | Amana Tool                    |
| Dimensions      | 50 x 12 x 1.5mm               |
| Edge(s)         | 2 Cutting Edges               |
| Material        | MDF, Chipboard, Solid Surface |
| Recommended For |                               |