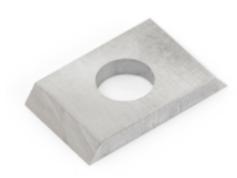

## Item #HCK-17, Amana Tool Straight Solid Carbide Insert Knives: 2 Cutting Edges \$6.19

Thank you for shopping with us!

New grades now available for different material types such as softwood/hardwood, MDF/solid surface, and micro-finish for general purpose.

| SPECIFICATIONS  |                               |
|-----------------|-------------------------------|
| Manufacturer    | Amana Tool                    |
| Dimensions      | 7.5 x 12 x 1.5mm              |
| Edge(s)         | 2 Cutting Edges               |
| Material        | MDF, Chipboard, Solid Surface |
| Recommended For |                               |