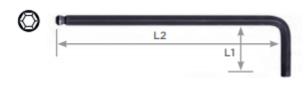

| SPECIFICATIONS           |                 |
|--------------------------|-----------------|
| Manufacturer             | Vega Industries |
| Tip/Point                | 10mm            |
| OAL x Tip Length (L1xL2) | 40mm x 168mm    |
| Unit Price               | \$6.48          |
| Pack Quantity            | 10              |