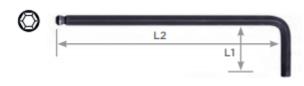

| SPECIFICATIONS           |                 |
|--------------------------|-----------------|
| Manufacturer             | Vega Industries |
| Tip/Point                | 4mm             |
| OAL x Tip Length (L1xL2) | 24mm x 104mm    |
| Unit Price               | \$1.38          |
| Pack Quantity            | 10              |