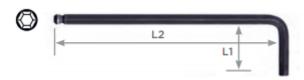

• Through-hardened for maximum durability

| SPECIFICATIONS           |                 |
|--------------------------|-----------------|
| Manufacturer             | Vega Industries |
| Tip/Point                | 2mm             |
| OAL x Tip Length (L1xL2) | 16mm x 82mm     |
| Unit Price               | \$0.70          |
| Pack Quantity            | Bulk Pack of 10 |