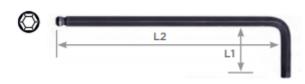

| SPECIFICATIONS           |                 |
|--------------------------|-----------------|
| Manufacturer             | Vega Industries |
| Tip/Point                | 1.5mm           |
| OAL x Tip Length (L1xL2) | 14mm x 77mm     |
| Unit Price               | \$1.00          |
| Pack Quantity            | 10              |