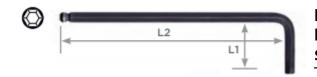

| SPECIFICATIONS           |                  |
|--------------------------|------------------|
| Manufacturer             | Vega Industries  |
| OAL x Tip Length (L1xL2) | .50 in x 2.85 in |
| Tip/Point                | 1/20 in          |
| Unit Price               | \$0.56           |
| Pack Quantity            | Bulk Pack of 10  |