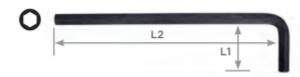

| SPECIFICATIONS           |                 |
|--------------------------|-----------------|
| Manufacturer             | Vega Industries |
| OAL x Tip Length (L1xL2) | 34mm x 148mm    |
| Tip/Point                | 7mm             |
| Unit Price               | \$1.70          |
| Pack Quantity            | Bulk Pack of 10 |