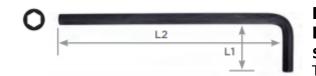

| SPECIFICATIONS           |                  |
|--------------------------|------------------|
| Manufacturer             | Vega Industries  |
| OAL x Tip Length (L1xL2) | .55 in x 1.75 in |
| Tip/Point                | 1/16 in          |
| Unit Price               | \$0.18           |
| Pack Quantity            | Bulk Pack of 10  |