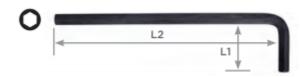

| SPECIFICATIONS           |                  |
|--------------------------|------------------|
| Manufacturer             | Vega Industries  |
| OAL x Tip Length (L1xL2) | .55 in x 3.00 in |
| Tip/Point                | 1/16 in          |
| Unit Price               | \$0.24           |
| Pack Quantity            | Bulk Pack of 10  |