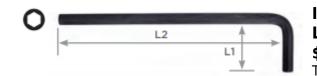

| SPECIFICATIONS           |                 |
|--------------------------|-----------------|
| Manufacturer             | Vega Industries |
| OAL x Tip Length (L1xL2) | 20mm x 98mm     |
| Tip/Point                | 3mm             |
| Unit Price               | \$0.36          |
| Pack Quantity            | Bulk Pack of 10 |