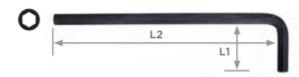

| SPECIFICATIONS           |                 |
|--------------------------|-----------------|
| Manufacturer             | Vega Industries |
| OAL x Tip Length (L1xL2) | 18mm x 88mm     |
| Tip/Point                | 2.5mm           |
| Unit Price               | \$0.32          |
| Pack Quantity            | Bulk Pack of 10 |