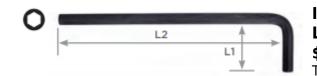

| SPECIFICATIONS           |                 |
|--------------------------|-----------------|
| Manufacturer             | Vega Industries |
| OAL x Tip Length (L1xL2) | 16mm x 82mm     |
| Tip/Point                | 2mm             |
| Unit Price               | \$0.24          |
| Pack Quantity            | Bulk Pack of 10 |