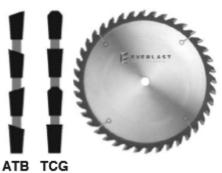

Alternate Top Bevel - ATB - Each tooth has top bevel typically between 10 and 20 degrees. Two teeth are required to provide a full kerf cut. Provides low cutting pressures, which reduce material tearing during the cutting process and provides a fine cutting finish. Best performance cross cutting.

| SPECIFICATIONS |                   |
|----------------|-------------------|
| Manufacturer   | Everlast          |
| Diameter       | 12 in             |
| Bore           | 5/8 in            |
| Grind          | АТВ               |
| Kerf           | 0.134 in (3.4 mm) |
| Plate          | 0.095 in (2.4 mm) |
| Teeth          | 40                |
| Hook Angle     | 15 deg            |
| Note           |                   |