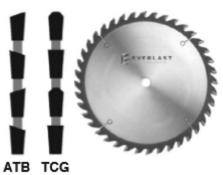

## Item #GP1040A, Everlast 10" Dia 40-Tooth 5/8" Bore 0.087" Plate 0.125" Kerf General Purpose Cut-Off Saw - Alternate Top Bevel \$65.00

Thank you for shopping with us.

Designed for all around general purpose cutting in solid woods, plywood, masonite, chip core, and laminated formica (single-sided).

Alternate Top Bevel - ATB - Each tooth has top bevel typically between 10 and 20 degrees. Two teeth are required to provide a full kerf cut. Provides low cutting pressures, which reduce material tearing during the cutting process and provides a fine cutting finish. Best performance cross cutting.

| SPECIFICATIONS |                   |
|----------------|-------------------|
| Bore           | 5/8 in            |
| Grind          | АТВ               |
| Kerf           | 0.125 in (3.2 mm) |
| Manufacturer   | Everlast          |
| Plate          | 0.087 in (2.2 mm) |
| Teeth          | 40                |