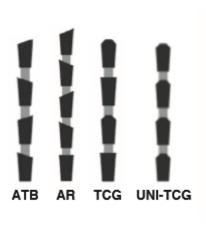

Please call for: Different number of teeth, shear face, special designs, special bore size, alternate top grinds.

Straight Top Grind - STR - Each tooth will cut full kerf, making this design very effective for removing material however high cutting pressures are present. Typically used for rip cutting hardwood and softwood.