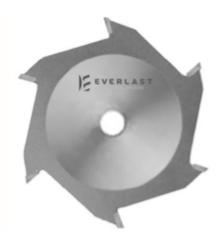

## Item #G101424, Everlast Groover 10" Diameter 24-Tooth 5/8" Bore 1/4" Kerf - Square Face & Top \$350.78

Thank you for shopping with us!

A single purpose tool to be used when a specific width of groove is desired for production runs. Will give good finish cuts when run with grain of material.

| SPECIFICATIONS |          |
|----------------|----------|
| Manufacturer   | Everlast |
| Bore           | 5/8 in   |
| Diameter       | 10 in    |
| Kerf           | 1/4 in   |
| Teeth          | 24       |