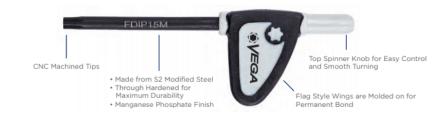

## Item #FDT7, Vega Torx® Flag Driver Set \$22.09

Thank you for shopping with us! All flag driver blades are made from S2 modified steel for industry leading performance and durability • Flag drivers feature top spinner knobs for easy control and smooth turning • Flag-shaped handles are molded on for a permanent bond • All drive tips are CNC machined for precise fit in the fastener recess • Through hardened for maximum durability