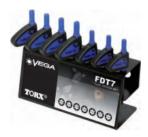

## Item #FDT7, Vega Torx® Flag Driver Set \$22.09

Thank you for shopping with us! All flag driver blades are made from S2 modified steel for industry leading performance and durability • Flag drivers feature top spinner knobs for easy control and smooth turning • Flag-shaped handles are molded on for a permanent bond • All drive tips are CNC machined for precise fit in the fastener recess • Through hardened for maximum durability

| SPECIFICATIONS |                                         |  |
|----------------|-----------------------------------------|--|
| Includes       | 7 Flag Drivers diameters 2.5mm to 4.0mm |  |
| Manufacturer   | Vega Industries                         |  |
| Tip/Point      | 6, 7, 8, 9, 10, 15, 20                  |  |