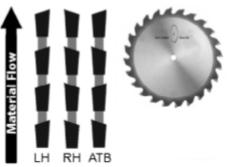

## Edge of Arlington Saw & Tool, Inc.

124 South Collins Arlington, TX 76010 Phone:817-461-7171 • Fax: 817-795-6651 Toll Free: 888-461-7171 Email: info@eoasaw.com Website: www.eoasaw.com

Specify bevel direction with saw teeth coming at you.

Specify bevel direction with saw teeth coming at you.

| SPECIFICATIONS |                     |
|----------------|---------------------|
| Manufacturer   | Everlast            |
| Bore           | 5/8 in              |
| Diameter       | 6 in                |
| Grind          | Alternate Top Bevel |
| Kerf           | .125 in             |
| Plate          | 0.085 in            |
| Teeth          | 40                  |
| Hook Angle     | 6 deg               |