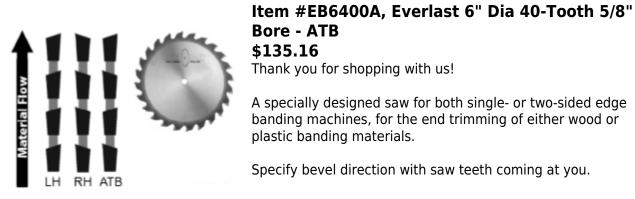

\$135.16 Thank you for shopping with us!

A specially designed saw for both single- or two-sided edge banding machines, for the end trimming of either wood or plastic banding materials.

Specify bevel direction with saw teeth coming at you.