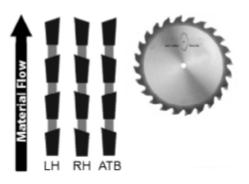

## Edge of Arlington Saw & Tool, Inc.

124 South Collins Arlington, TX 76010 Phone:817-461-7171 • Fax: 817-795-6651 Toll Free: 888-461-7171 Email: info@eoasaw.com Website: www.eoasaw.com

Specify bevel direction with saw teeth coming at you.

Specify bevel direction with saw teeth coming at you.

| SPECIFICATIONS |                     |
|----------------|---------------------|
| Manufacturer   | Everlast            |
| Bore           | 5/8 in              |
| Diameter       | 4 in                |
| Grind          | Alternate Top Bevel |
| Kerf           | .125 in             |
| Plate          | 0.085 in            |
| Teeth          | 20                  |
| Hook Angle     | 8 deg               |