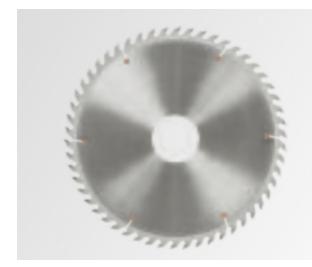

## Item #DT355T540-75, Amana Tool Carbide-Tipped Ditec<sup>™</sup> 2000 Panel 355mm Dia x 54T ATB, 18 Deg, 75mm Bore, Scoring Set

Thank you for shopping with us! Dynamically balanced saw blade ensures saw blade stability for a clean cut. Triple Chip Grind - Extended life. Unique, long life saw blades made for cutting chipboard and plywood with/without coating. Teeth are produced from special micro-grain quality, thus durable against wear while working with abrasive material. Intended for table saw and panel sizing machines. Its straightening maintained for a long period due to unique method, which does not harm the structure of the saw body steel. With the use of static balancing, increased stability is ensured to preserve the machine bearings. Warning: Before use, read saw blade safety guidelines in <u>Amana's catalog.</u>

| SPECIFICATIONS |            |
|----------------|------------|
| Bore           | 75 mm      |
| Grind          | АТВ        |
| Kerf           | 4.4 mm     |
| Manufacturer   | Amana Tool |
| Plate          | 3 mm       |
| Teeth          | 54         |