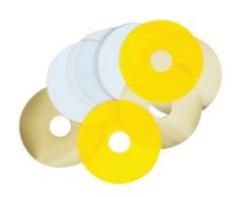

DSS-100 includes:

Five 0.002" /0.05mm Thick Gold 60mm Dia One 0.005" /0.15mm Thick Violet/Orange 60mm Dia Four 0.010" /0.25mm Thick Clear 60mm Dia Four 0.020" /0.50mm Thick White 60mm Dia

| SPECIFICATIONS |            |
|----------------|------------|
| Bore           | 5/8 in     |
| Manufacturer   | Amana Tool |