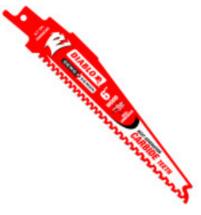

## Item #DS0606CWS10, Diablo 6" Demo Demon Carbide Recip Blade for Nail-Embedded Wood (10 pack) \$110.15

Thank you for shopping with us! The next generation Diablo Demon carbide-tipped reciprocating blade with new variable tooth design is specifically designed for maximum performance in nail-embedded wood. This high performance carbide-tipped blade delivers unmatched 50 times longer cutting life in nail-embedded wood than bi-metal blades. New variable tooth design provides faster cuts with less vibration. High performance carbide for greater durability and cutting performance. Enhanced carbide tip to blade connection for extreme impact resistance. Unique plunge tip design that enables faster and easier plunging. 1" oversized blade body for straighter cuts with less vibration.

| SPECIFICATIONS    |                                                                             |
|-------------------|-----------------------------------------------------------------------------|
| Manufacturer      | Diablo Tools                                                                |
| Application       | Nail-Embedded Wood                                                          |
| Length            | 6 in                                                                        |
| Part Descp.       | Diablo 6 in Demo Demon Carbide Recip Blade for Nail-Embedded Wood (10 pack) |
| Tooth Design      | Carbide Teeth                                                               |
| TPI               | 7-May                                                                       |
| <b>Unit Price</b> |                                                                             |
| Pack Quantity     | Bulk 10-Pack                                                                |