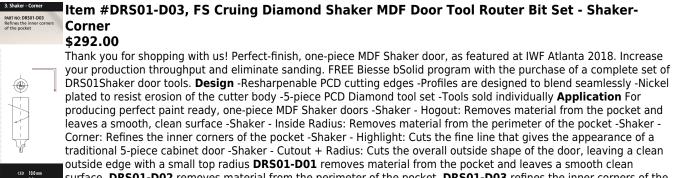

## 3. Shaker - Corner

PART NO: DRS01-D03 Refines the inner corners of the pocket

CED 10.0 mm 8.5 mm CEL 19.05 mm (3/4") SHANK CE/Z ]

x x x x

| SPECIFICATIONS               |               |
|------------------------------|---------------|
| Diameter                     | 10 mm         |
| Cut Height, Length, or Width | 8.5 mm        |
| Shank                        | 19.05 (3/4)   |
| Туре                         | Shaker-Corner |
| Manufacturer                 | FS Cruing     |