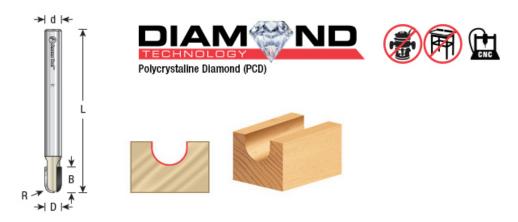

## Item #DRB-432, Amana Tool CNC Polycrystalline Diamond (PCD) Ball Nose 1/8" Radius x 1/4" Dia x 3/8" Shank 2 Flute Router Bit (Industrial) \$171.54

If you're looking for the ultimate in tooling you've found it! Our PCD ball nose router bits are

If you're looking for the ultimate in tooling you've found it! Our PCD ball nose router bits are designed to eliminate tool marks that commonly appear when used with plastic and solid surface materials. The cutting edge lasts much longer than carbide for extremely long life.

Diamond is the hardest natural occurring material on earth. PCD tooling is manufactured in a high-temperature and high-pressure laboratory that fuses diamond particles onto a carbide substrate, which allows the diamond to be brazed onto a tool body.

## **SPECIFICATIONS**

Manufacturer Amana Tool

| SPECIFICATIONS               |          |
|------------------------------|----------|
| Diameter                     | 1/4 in   |
| Cut Height, Length, or Width | 3/8 in   |
| Flute                        | 2        |
| Overall Length               | 2 1/2 in |
| Radius                       | 1/8 in   |
| RPM                          | 18,000   |
| Shank                        | 1/4 in   |