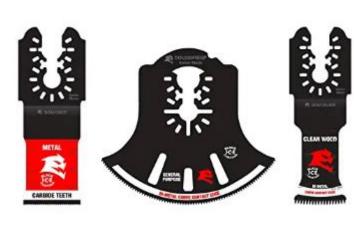

## Item #DOU3CS, Diablo Tools 3-Piece Universal Fit Carbide Oscillating Blade Set \$57.15

Thank you for shopping with us! Applicationspecific designs that deliver maximum durability and longer life in a wide range of applications. These high-performance blades feature an ultrahardened cutting edge that delivers longer life than standard blades. 3-Piece set provides up to 40% in savings High performance carbide for greater durability and up to 50X longer life versus standard bi-metal blades General purpose blades feature Curve Contact Edge for precise, clean plunge cuts with less vibration and Black I.C.E. coated teeth for heat resistance, long life, and superior chip evacuation Includes: (1) DOU125CGP 1-1/4" Carbide Blade for General Purpose Cuts, (1) DOU275RCGP 2-3/4" Carbide Blade for General Purpose Cuts, (1) DOU125CF 1-1/4" Carbide Blade for Metal

| SPECIFICATIONS |                                                                                                                                                                                                                                  |
|----------------|----------------------------------------------------------------------------------------------------------------------------------------------------------------------------------------------------------------------------------|
| Application    | General Purpose & Metal                                                                                                                                                                                                          |
| Manufacturer   | Diablo Tools                                                                                                                                                                                                                     |
| Cut Depth      | 1 in & 1 1/2 in                                                                                                                                                                                                                  |
| Includes       | (1) DOU125CGP 1-1/4 in W - 1 1/2 in Depth Carbide Blade for General Purpose Cuts, (1) DOU275RCGP 2-3/4 in W -1 in Depth Carbide Blade for General Purpose Cuts, (1) DOU125CF 1-1/4 in W - 1 1/2 in Depth Carbide Blade for Metal |

## **SPECIFICATIONS**

**Part Descp.** Universal Fit Carbide OMT Set

**Width** 1-1/4 in & 2-3/4 in