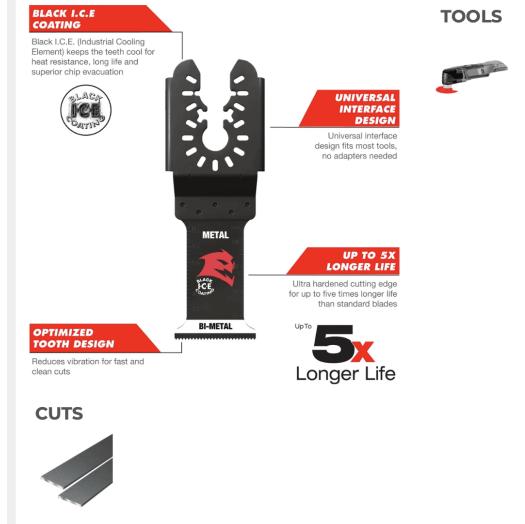

## \$16.76

Thank you for shopping with us! Application-specific designs that deliver maximum durability and longer life in a wide range of applications. These highperformance blades feature an ultra-hardened cutting edge that delivers longer life than standard blades.

Metal

| SPECIFICATIONS |       |  |
|----------------|-------|--|
| Application    | Metal |  |

| SPECIFICATIONS |               |  |
|----------------|---------------|--|
| Cut Depth      | 2 in          |  |
| Interface      | Universal Fit |  |
| Tooth Design   | Bi-Metal      |  |
| Туре           | Straight      |  |
| Width          | 1 1/4 in      |  |
| Manufacturer   | Diablo Tools  |  |
| Pack Quantity  | Single        |  |