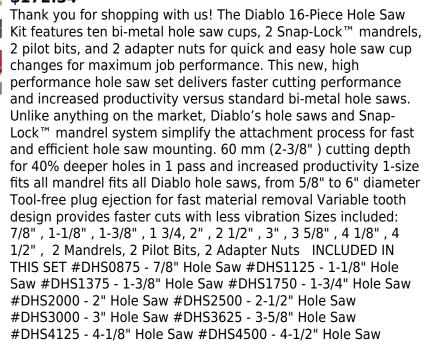

## Item #DHS16SEL, Diablo 16 pc Electrician's Bi-Metal Hole Saw Set

## \$172.34

| SPECIFICATIONS |                                                                                                     |
|----------------|-----------------------------------------------------------------------------------------------------|
| Manufacturer   | Diablo Tools                                                                                        |
| Application    | Hole Cutting - woods, plastics, metals                                                              |
| Diameter       | 7/8 to 4 1/2 in                                                                                     |
| Includes       | 16 pc Electrician\'s Bi-Metal Hole Saw Set (10 Hole Saws, 2 Mandrels, 2 Pilot Bits, 2 Adapter Nuts) |
| No. of Pieces  | 16-Piece Set                                                                                        |