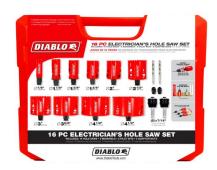

## Item #DHS16SEL, Diablo 16 pc Electrician's Bi-Metal Hole Saw Set

## \$172.34

| SPECIFICATIONS |                                                                                                     |
|----------------|-----------------------------------------------------------------------------------------------------|
| Manufacturer   | Diablo Tools                                                                                        |
| Application    | Hole Cutting - woods, plastics, metals                                                              |
| Diameter       | 7/8 to 4 1/2 in                                                                                     |
| Includes       | 16 pc Electrician\'s Bi-Metal Hole Saw Set (10 Hole Saws, 2 Mandrels, 2 Pilot Bits, 2 Adapter Nuts) |
| No. of Pieces  | 16-Piece Set                                                                                        |