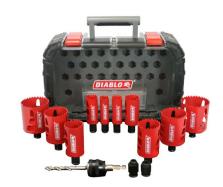

## Item #DHS14SGP, Diablo 14 pc General Purpose Bi-Metal Hole Saw Set \$110.50

Thank you for shopping with us! The Diablo 14-Piece Hole Saw Kit features ten bi-metal hole saw cups, 1 piece Snap-Lock™ Plus mandrel, 1 pilot bit, and 2 adapter nuts for guick and easy hole saw cup changes for maximum job performance. This new high performance hole saw set delivers faster cutting performance and increased productivity versus standard bi-metal hole saws. This set includes a heavy duty durable case for easy and convenient storage of hole saws. Diablo's new high performance hole saws deliver faster cutting performance and increased productivity. Unlike anything on the market, Diablo's hole saw system and mandrel design simplify the attachment process for fast and efficient hole saw mounting. These radical new hole saws provide ultimate cutting length to bore deeper holes in a single pass, tool-free plug ejection, and Variable Tooth Design for faster cuts. 60mm (2-3/8") cutting depth for deeper holes in one pass and increased productivity Snap-Lock™ mandrel system for a guick and easy change with no down time One size fits all Mandrel fits all Diablo hole saws, from 5/8 inch to 6 inches in diameter Tool free plug ejection for fast material removal Variable Tooth Design provides faster cuts with less vibration Sizes Included: 7/8", 1", 1-1/8", 1-1/2", 1-3/4", 2", 2-1/8", 2-1/2", 1 Mandrel, 1 Pilot Bit, 2 Adapter Nuts, Plastic Case INCLUDED IN THIS SET #DHS0875 - 7/8" Hole Saw #DHS1000 -1" Hole Saw #DHS1125 - 1-1/8" Hole Saw #DHS1500 - 1-1/2" Hole Saw #DHS1750 - 1-3/4" Hole Saw #DHS2000 - 2" Hole Saw #DHS2125 - 2-1/8" Hole Saw #DHS2500 - 2-1/2" Hole Saw

| SPECIFICATIONS |                                                                                                    |
|----------------|----------------------------------------------------------------------------------------------------|
| Manufacturer   | Diablo Tools                                                                                       |
| Application    | Drills clean wood, nail-embedded, plastic, aluminum, metal, cast iron, and stainless steel         |
| Diameter       | 7/8 to 2 1/2 in                                                                                    |
| Includes       | 14 pc General Purpose Bi-Metal Hole Saw Set (10 Hole Saws, 1 Mandrel, 1 Pilot Bit, 2 Adapter Nuts) |
| No. of Pieces  | 14-Piece Set                                                                                       |