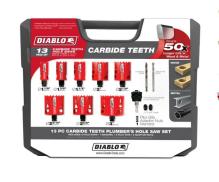

## Item #DHS13SPLCT, Diablo 13 pc Carbide Plumbers Hole Saw Set \$197.95

Thank you for shopping with us! Diablo's new 13-Piece Carbide Tooth Hole Saw Set is designed with the plumber in mind. Featuring eight carbide tooth hole saws, a heavy duty SnapLock Plus mandrel, two pilot bits (carbide and cobalt), and two threaded adapter nuts (1/2" and 5/8"), this innovative solution for plumbers delivers quick and easy hole saw cup changes for maximum job performance. This high performance carbide hole saw set delivers 50-times longer cutting life, faster cutting performance and increased productivity. Diablo's carbide hole saws are the industry's first carbide hole saws to cut both wood and metal. Unlike anything on the market, Diablo's hole saw system and mandrel design simplify the attachment process for fast and efficient hole saw mounting. These radical hole saws provide ultimate cutting length to bore deeper holes in a single pass, and a tool-free plug ejection and Variable Tooth Design for faster cuts. 13-piece set includes: (1) 1-1/8 in. carbide hole saw, (1) 1-3/8 in. carbide hole saw, (1) 1-1/2 in. carbide hole saw, (1) 2 in. carbide hole saw, (1) 2-1/8" carbide hole saw, (1) 2-9/16" carbide hole saw, (1) 2-5/8" carbide hole saw, (1) 3" carbide hole saw, (1) SnapLock PLUS mandrel, (1) carbide pilot bit, (1) cobalt pilot bit, (1) 5/8 in. threaded adapter (fits diameters 1-1/4 in. to 6 in.) and (1) 1/2 in. threaded adapter (fits diameters 9/16 in. to 3-1/16 in.). 60 mm (2-3/8") cutting depth for 40% deeper holes in one pass. SnapLock PLUS mandrel system for a quick and easy change with no down time. One-size-fits-all mandrel fits all Diablo hole saws, from 5/8" to 6" diameter. Only carbide hole saws that allow operators to cut wood, nail-embedded wood, and metal using the same hole saw cup. 10x faster cutting in hard materials. Toolfree plug ejection for fast material removal. Variable tooth design delivers faster and easier drilling with less operator effort. Diablo Mandrel shank. Drills clean wood, nail-embedded wood, plastic, aluminum, metal, cast iron, and stainless steel. For use with a drill press or handheld drill. Ideal For: Drilling wood, plastic, aluminum, metal & stainless steel. INCLUDED IN THIS SET: #DHS1125CT -1-1/8" Carbide-Tipped Wood & Metal Holesaw #DHS1375CT - 1-3/8" Carbide-Tipped Wood & Metal Holesaw #DHS1500CT - 1-1/2" Carbide-Tipped Wood & Metal Holesaw #DHS2000CT - 2" Carbide-Tipped Wood & Metal Holesaw #DHS2125CT - 2-1/8" Carbide-Tipped Wood & Metal Holesaw #DHS2563CT - 2-9/16" Carbide-Tipped Wood & Metal Holesaw #DHS2625CT - 2-5/8" Carbide-Tipped Wood & Metal Holesaw #DHS3000CT - 3" Carbide-Tipped Wood & Metal Holesaw

## SPECIFICATIONS

| Application   | Hole Cutting - woods, plastics, metals |
|---------------|----------------------------------------|
| Includes      | 13 pc Carbide Plumbers Hole Saw Set    |
| Length        | 1 1/8 to 3 in                          |
| Manufacturer  | Diablo Tools                           |
| No. of Pieces | 13-Piece Set                           |