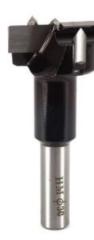

## Item #DH35-70, Whiteside Hinge Boring Bit - 70mm OAL - Carbide-Tipped - 10mm Shank \$37.74

Thank you for shopping with us! 10 mm Shank - Import Supplied with flat on shank. These bits are designed to bore a small recess into your workpiece for cup hinges to be installed. Make sure to review what diameter you need to fit your hinge.

| SPECIFICATIONS |                             |
|----------------|-----------------------------|
| Diameter       | 35 mm cutting diameter      |
| Rotation       | Right                       |
| Shank          | 10 mm                       |
| Overall Length | 70 mm                       |
| Manufacturer   | Whiteside Machine           |
| Flats          | Supplied with flat on shank |