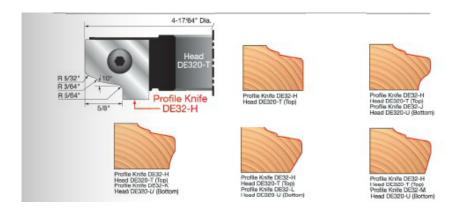

## Item #DE32-H, Freud Top Profile Cutter Knives for Cutterhead DE320-T - Set of Two \$66.48

Thank you for shopping with us!

Set of two knives for Cutterhead DE320-T.

Head sold separately

| SPECIFICATIONS               |                                                                                                                      |
|------------------------------|----------------------------------------------------------------------------------------------------------------------|
| Manufacturer                 | Freud Tools                                                                                                          |
| Application                  | Cut a wide variety of door edge profiles                                                                             |
| Diameter                     |                                                                                                                      |
| Cut Height, Length, or Width |                                                                                                                      |
| Bore                         |                                                                                                                      |
| Features                     | Heads can be used alone or in combination with each other; profile allows opening of cab doors & drawers w/out pulls |
| Material                     |                                                                                                                      |
| Part Descp.                  | Profile Knife                                                                                                        |