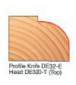

## Item #DE32-E, Freud Top Profile Cutter Knives for Cutterhead DE320-T - Set of Two \$66.48

Thank you for shopping with us!

Set of two knives for Cutterhead DE320-T.

Head sold separately

| SPECIFICATIONS               |                                                                                                                      |
|------------------------------|----------------------------------------------------------------------------------------------------------------------|
| Manufacturer                 | Freud Tools                                                                                                          |
| Application                  | Cut a wide variety of door edge profiles                                                                             |
| Diameter                     |                                                                                                                      |
| Cut Height, Length, or Width |                                                                                                                      |
| Bore                         |                                                                                                                      |
| Features                     | Heads can be used alone or in combination with each other; profile allows opening of cab doors & drawers w/out pulls |
| Material                     |                                                                                                                      |
| Part Descp.                  | Profile Knife                                                                                                        |