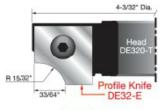

## Item #DE32-E, Freud Top Profile Cutter Knives for Cutterhead DE320-T - Set of Two \$66.48

Thank you for shopping with us!

Set of two knives for Cutterhead DE320-T.

Head sold separately

| SPECIFICATIONS               |                                                                                                                      |
|------------------------------|----------------------------------------------------------------------------------------------------------------------|
| Manufacturer                 | Freud Tools                                                                                                          |
| Application                  | Cut a wide variety of door edge profiles                                                                             |
| Diameter                     |                                                                                                                      |
| Cut Height, Length, or Width |                                                                                                                      |
| Bore                         |                                                                                                                      |
| Features                     | Heads can be used alone or in combination with each other; profile allows opening of cab doors & drawers w/out pulls |
| Material                     |                                                                                                                      |
| Part Descp.                  | Profile Knife                                                                                                        |