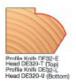

## Item #DE32-E, Freud Top Profile Cutter Knives for Cutterhead DE320-T - Set of Two \$66.48

Thank you for shopping with us!

Set of two knives for Cutterhead DE320-T.

Head sold separately

| SPECIFICATIONS               |                                                                                                                      |
|------------------------------|----------------------------------------------------------------------------------------------------------------------|
| Manufacturer                 | Freud Tools                                                                                                          |
| Application                  | Cut a wide variety of door edge profiles                                                                             |
| Diameter                     |                                                                                                                      |
| Cut Height, Length, or Width |                                                                                                                      |
| Bore                         |                                                                                                                      |
| Features                     | Heads can be used alone or in combination with each other; profile allows opening of cab doors & drawers w/out pulls |
| Material                     |                                                                                                                      |
| Part Descp.                  | Profile Knife                                                                                                        |