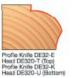

## Item #DE32-E, Freud Top Profile Cutter Knives for Cutterhead DE320-T - Set of Two \$66.48

Thank you for shopping with us!

Set of two knives for Cutterhead DE320-T.

Head sold separately

| SPECIFICATIONS               |                                                                                                                      |
|------------------------------|----------------------------------------------------------------------------------------------------------------------|
| Manufacturer                 | Freud Tools                                                                                                          |
| Application                  | Cut a wide variety of door edge profiles                                                                             |
| Diameter                     |                                                                                                                      |
| Cut Height, Length, or Width |                                                                                                                      |
| Bore                         |                                                                                                                      |
| Features                     | Heads can be used alone or in combination with each other; profile allows opening of cab doors & drawers w/out pulls |
| Material                     |                                                                                                                      |
| Part Descp.                  | Profile Knife                                                                                                        |