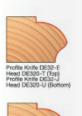

## Item #DE32-E, Freud Top Profile Cutter Knives for Cutterhead DE320-T - Set of Two \$66.48

Thank you for shopping with us!

Set of two knives for Cutterhead DE320-T.

Head sold separately

| SPECIFICATIONS               |                                                                                                                      |
|------------------------------|----------------------------------------------------------------------------------------------------------------------|
| Manufacturer                 | Freud Tools                                                                                                          |
| Application                  | Cut a wide variety of door edge profiles                                                                             |
| Diameter                     |                                                                                                                      |
| Cut Height, Length, or Width |                                                                                                                      |
| Bore                         |                                                                                                                      |
| Features                     | Heads can be used alone or in combination with each other; profile allows opening of cab doors & drawers w/out pulls |
| Material                     |                                                                                                                      |
| Part Descp.                  | Profile Knife                                                                                                        |