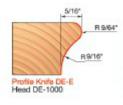

## Item #DE-E, Freud One-Piece Door Edge Profile Knife \$96.92

Thank you for shopping with us!

These profile knives are used with cutterhead DE-1000 to provide a smooth edge treatment on cabinet doors. Profile allows opening of cabinet doors and drawers without pulls.

Resharpenable micrograin carbide insert knives. Anti-Kickback Design. Thick micrograin carbide tips. Covered by Freud's limited lifetime warranty.

Ideal For: Profile allows opening of cabinet doors and drawers without pulls.

Uses: Head DE-1000 and selected profile knives Head sold separately

| SPECIFICATIONS               |                                                                 |
|------------------------------|-----------------------------------------------------------------|
| Manufacturer                 | Freud Tools                                                     |
| Application                  | Provides smooth edge treatment on cabinet doors                 |
| Diameter                     |                                                                 |
| Cut Height, Length, or Width |                                                                 |
| Bore                         |                                                                 |
| Features                     | Profile allows opening of cabinet doors & drawers without pulls |
| Material                     | Hardwood, softwood, MDF, plywood                                |
| Part Descp.                  | Profile Knife                                                   |