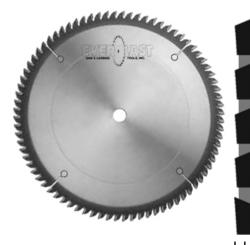

## Item #DCO1410RH, Everlast 14" Diameter 100-Tooth 1" Bore Right Hand 5° Hook .134 Plate 0.180 Kerf Double Cut-Off and Trim Saws - 4 & 1 Grind \$271.34

Thank you for shopping with us! Extra plate thickness gives these saws extreme stability when used on Double End or Panel Sizing machines, resulting in a splinter free finish on either sizing or angular cuts. Other groupings such as 2+1, 3+1, up to 9+1 available when number of teeth allow. 4 + 1 - Four ATB teeth are followed by one ATB with bevel in opposite direction. Used for Double Cut Off machines where Left Hand (LH) and Right Hand (RH) blades are used to size

LH RH materials during the cutting process. Pay special attention when ordering these blades due to the RH and LH configurations

| SPECIFICATIONS |                   |
|----------------|-------------------|
| Manufacturer   | Everlast          |
| Diameter       | 14 in             |
| Bore           | 1 in              |
| Grind          | RH                |
| Kerf           | 0.180 in (4.6 mm) |
| Plate          | 0.134 in (3.4 mm) |
| Teeth          | 100               |
| Hook Angle     | 5 deg             |